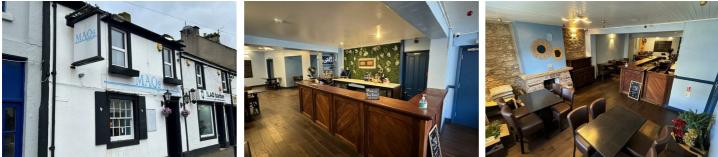

#### DESCRIPTION

A mid terraced restaurant and Airbnb property, suitable for reopening or conversion to alternative commercial and residential uses throughout.

The ground floor has been fully renovated and provides an open plan rectangular restaurant with integral bar. The floor area provides space for approximately 50 covers. Access to a basement area for storage is provided. To the rear of the restaurant, a large walk in freezer room has been created. In addition, a large open plan commercial kitchen with full extraction system and cooking and washing appliances are fitted. Two WCs are accessible off the corridor.

Externally the building sits on a long rectangular plot. The extensive rear space is suitable for an external garden, bicycle storage, car parking or other uses.

The upper floors currently provide 3 no. self contracted Airbnb units. These areas could continue to be used for Airbnb or converted to other forms of residential, subject to planning.