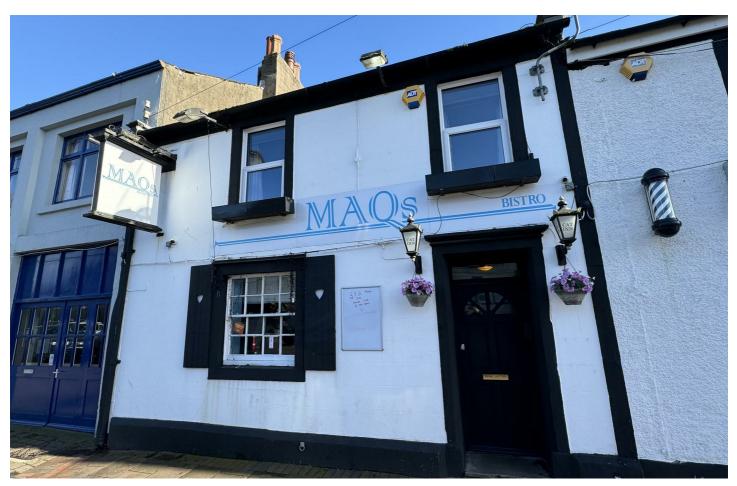

#### LOCATION

Egremont is a historic West Cumbrian market town, situated approximately 5 miles south of Whitehaven and 5 miles north of the Sellafield nuclear facility, the county's largest employer.

The property itself is situated on Main Street, within the town centre. Disc zone pull in/pull out car parking is immediately available outside the building as well as car parking to the rear.

#### DESCRIPTION

A mid terraced restaurant and Airbnb property, suitable for reopening or conversion to alternative commercial and residential uses throughout.

The ground floor has been fully renovated and provides an open plan rectangular restaurant with integral bar. The floor area provides space for approximately 50 covers. Access to a basement area for storage is provided. To the rear of the restaurant, a large walk in freezer room has been created. In addition, a large open plan commercial kitchen with full extraction system and cooking and washing appliances are fitted. Two WCs are accessible off the corridor.